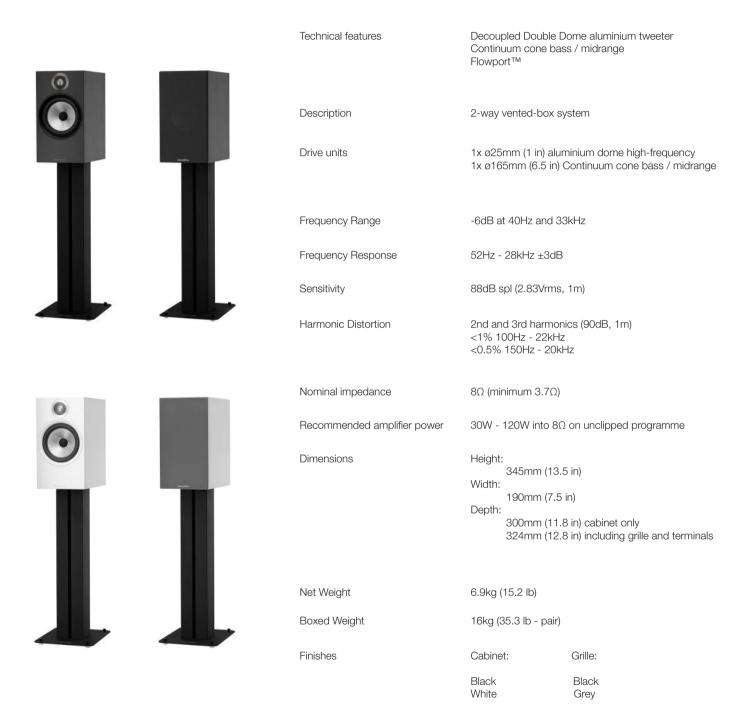

600 SERIES

Bowers & Wilkins

The 606 standmount loudspeaker in the new 600 Series from Bowers & Wilkins transforms your home with pristine sound. Whether it's sitting on a bookshelf or stand, the 606 allows you to hear music the way it was supposed to be heard. Featuring our award-winning Continuum cone technology, the 606 creates a pure and precise soundscape. Developed over an eight-year period and first featured on our flagship 800 Series Diamond models, the Continuum cone has been integrated into the sixth generation of the critically acclaimed 606. But the new 606 speaker isn't just about cleaner sound – it boasts a cleaner look, too. We removed grille pegs and replaced them with magnets, while moving the port to the rear cabinet, creating a modern and premium aesthetic perfect for surround sound in the living room or stereo listening at its finest. And now with matte finishes in black and white, they add a clean look to every room. Enjoy a beautiful sound session with the 606.