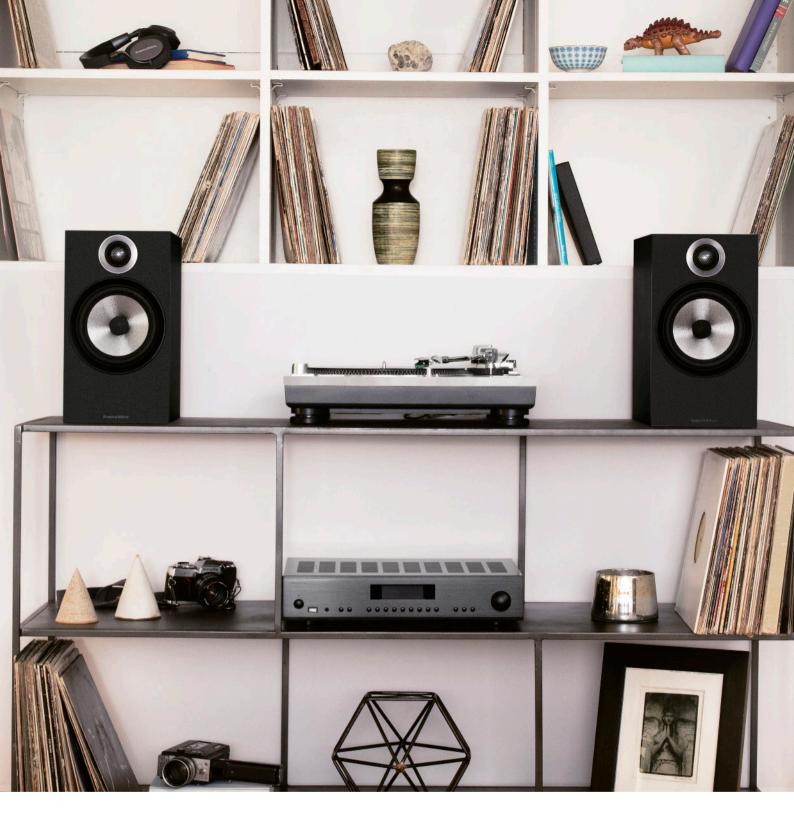

600 SERIES

Bowers & Wilkins

The 606 standmount loudspeaker in the new 600 Series from Bowers & Wilkins transforms your home with pristine sound. Whether it's sitting on a bookshelf or stand, the 606 allows you to hear music the way it was supposed to be heard. Featuring our award-winning Continuum cone technology, the 606 creates a pure and precise soundscape. Developed over an eight-year period and first featured on our flagship 800 Series Diamond models, the Continuum cone has been integrated into the sixth generation of the critically acclaimed 606. But the new 606 speaker isn't just about cleaner sound – it boasts a cleaner look, too. We removed grille pegs and replaced them with magnets, while moving the port to the rear cabinet, creating a modern and premium aesthetic perfect for surround sound in the living room or stereo listening at its finest. And now with matte finishes in black and white, they add a clean look to every room. Enjoy a beautiful sound session with the 606.