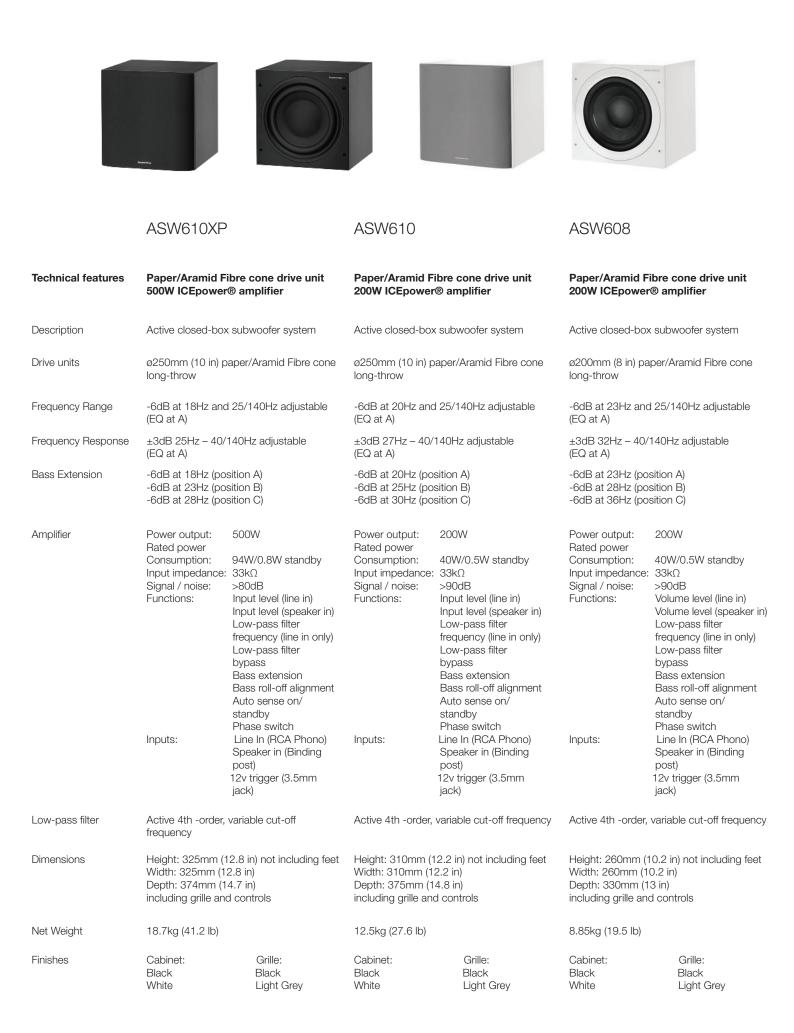

Since 1966, we've made technological advances to design the perfect loudspeaker, and our latest innovations bring that heritage to music and movie lovers alike. The 600 Series includes three subwoofers, ranging from the compact ASW608 to the powerful ASW610XP. Each boasts an audiophile-standard, highly efficient Class D amplifier to capture every spine-tingling, water-shaking sound that you hear. Each of our subwoofers are finished to match the rest of the series, with beautiful matte black and white to seamlessly integrate with your home. With the sixth generation of the 600 Series, you can truly transform your space into a beautiful sound session.