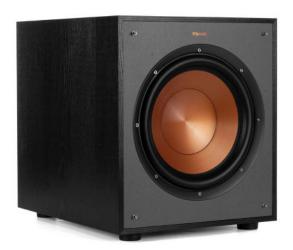

### **SPUN COPPER IMG WOOFER**

Injection Molded Graphite (IMG) woofers are exceptionally light while being extremely rigid - providing remarkable low frequency response, with minimal cone breakup and distortion.

# FRONT-FIRING DRIVER

The high-performance driver provides deep bass and room placement flexibility.

# MDF CABINET WITH SCRATCH-RESISTANT, TEXTURED WOOD GRAIN VINYL

Stylish aesthetic with absolute durability that results in a seamless integration into any décor.

# **LOW PROFILE GRILLE**

Adds a refined look that is acoustically transparent.

| SPECIFICATIONS              |                                              |
|-----------------------------|----------------------------------------------|
| FREQUENCY RESPONSE          | 32Hz - 120Hz +/- 3dB                         |
| MAXIMUM ACOUSTIC OUTPUT     | 112 dB                                       |
| AMPLIFIER                   | All Digital                                  |
| AMPLIFIER POWER (CONT/PEAK) | 150W/300W                                    |
| AMPLIFIER FEATURES          | Volume, Low-pass, 0/180 phase, Auto Power On |
| DRIVER COMPONENTS           | 10" high excursion spun-copper IMG woofer    |
| ENCLOSURE MATERIAL          | MDF                                          |
| ENCLOSURE TYPE              | Bass-Reflex via rear-firing port             |
| INPUTS                      | Line level/LFE RCA jacks                     |
| HEIGHT                      | 14.5" (368 mm)                               |
| WIDTH                       | 12.5" (318 mm)                               |
| DEPTH                       | 16.4" (417 mm)                               |
| WEIGHT                      | 24 lbs (10.9 kg)                             |
| FINISHES                    | Black Textured Wood Grain Vinyl              |
| BUILT FROM                  | 2018                                         |