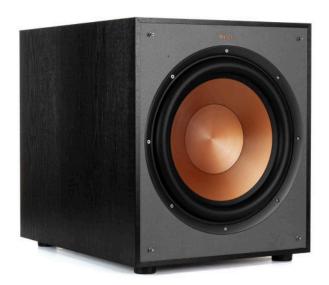

# **R-120SW**

# **SPUN COPPER IMG WOOFER**

Injection Molded Graphite (IMG) woofers are exceptionally light while being extremely rigid - providing remarkable low frequency response, with minimal cone breakup and distortion.

# FRONT-FIRING DRIVER

The high-performance driver provides deep bass and room placement flexibility.

# MDF CABINET WITH SCRATCH-RESISTANT, TEXTURED WOOD GRAIN VINYL

Stylish aesthetic with absolute durability that results in a seamless integration into any décor.

# **LOW PROFILE GRILLE**

Adds a refined look that is acoustically transparent.

| SPECIFICATIONS              |                                              |
|-----------------------------|----------------------------------------------|
| FREQUENCY RESPONSE          | 29Hz - 120Hz +/- 3dB                         |
| MAXIMUM ACOUSTIC OUTPUT     | 116 dB                                       |
| AMPLIFIER                   | All Digital                                  |
| AMPLIFIER POWER (CONT/PEAK) | 200W/400W                                    |
| AMPLIFIER FEATURES          | Volume, Low-pass, 0/180 phase, Auto Power On |
| DRIVER COMPONENTS           | 12" high excursion spun-copper IMG woofer    |
| ENCLOSURE MATERIAL          | MDF                                          |
| ENCLOSURE TYPE              | Bass-Reflex via rear-firing port             |
| INPUTS                      | Line level/LFE RCA jacks                     |
| HEIGHT                      | 16.5" (419 mm)                               |
| WIDTH                       | 14" (356 mm)                                 |
| DEPTH                       | 19.2" ( 488mm)                               |
| WEIGHT                      | 31 lbs (14.1 kg)                             |
| FINISHES                    | Black Textured Wood Grain Vinyl              |
| BUILT FROM                  | 2018                                         |