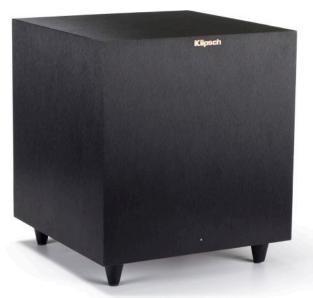

#### **COMPACT DESIGN**

Compact cabinet design allows for discrete, flexible placement without sacrificing cinematic and detailed low frequencies.

#### MDF CABINETS WITH BRUSHED POLYMER VENEER FINISH

Contemporary aesthetic with absolute durability that results in a seamless integration into any décor.